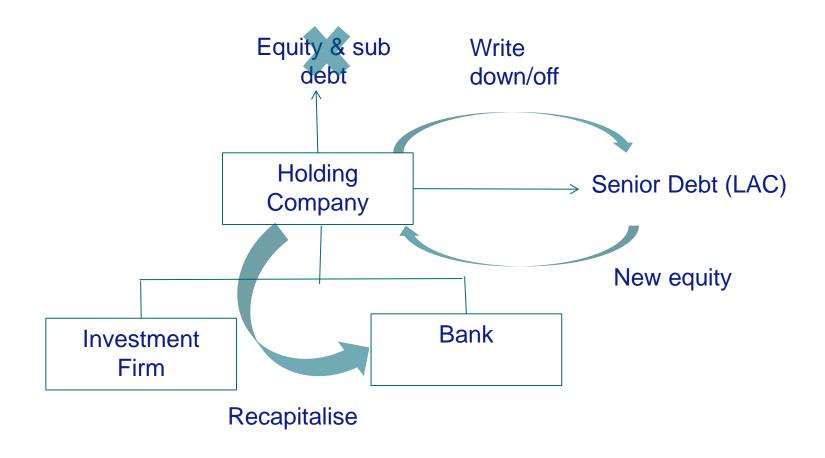

### Understanding recovery and resolution



### The New EU Bank capital stack...?

**Secured Borrowing** 

Insured deposits

Uninsured deposits

Other creditors [derivatives?]

Senior unsecured (bail-in) debt

Tier 2

Tier 1

## SPE – Starting point



### SPE – Basic Methodology



### **BRRD LAC**



### **BRRD LAC**



### Who resolves what?



### Who resolves what?



### Who resolves what?



### **Current** issues

- Discretion to exclude liabilities from bail-in and absorption of losses
- Treatment of derivative liabilities in bail-in.
- Principle of equal treatment in resolution
- Minimum eligible liabilities requirement and application to groups
- Proposal for minimum level of contractually bail-in-able debt ("bail-in bonds")
- Use of DGS in resolution and treatment of deposits in insolvency
- Use of resolution funds for solvency support
- Burden sharing/mutualisation of losses between resolution funds
- How do we require the "loss absorbing" senior debt element to be structured?
- If LAC is senior debt issued out of the bank, how do we deal with set-off?