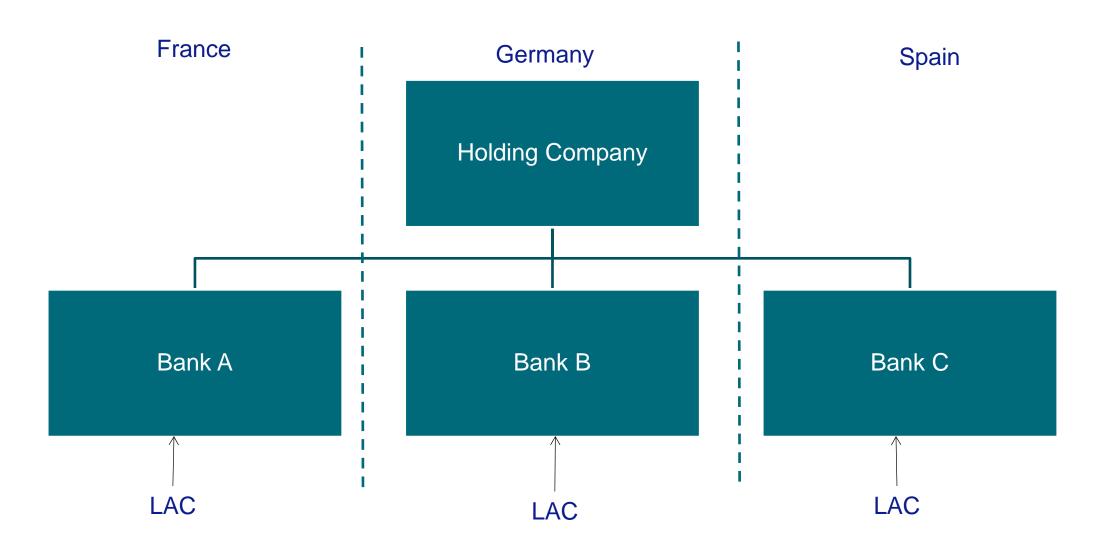

### Understanding recovery and resolution



### The New EU Bank capital stack...?

**Secured Borrowing** 

Insured deposits

Uninsured deposits

Other creditors [derivatives?]

Senior unsecured (bail-in) debt

Tier 2

Tier 1

## SPE – Starting point



### SPE – Basic Methodology



### **BRRD LAC**



### **BRRD LAC**



### Who resolves what?



### Who resolves what?



### Who resolves what?



### **Current** issues

- Discretion to exclude liabilities from bail-in and absorption of losses
- Treatment of derivative liabilities in bail-in.
- Principle of equal treatment in resolution
- Minimum eligible liabilities requirement and application to groups
- Proposal for minimum level of contractually bail-in-able debt ("bail-in bonds")
- Use of DGS in resolution and treatment of deposits in insolvency
- Use of resolution funds for solvency support
- Burden sharing/mutualisation of losses between resolution funds
- How do we require the "loss absorbing" senior debt element to be structured?
- If LAC is senior debt issued out of the bank, how do we deal with set-off?
- How do we decide which elements of senior debt to exclude?
- How