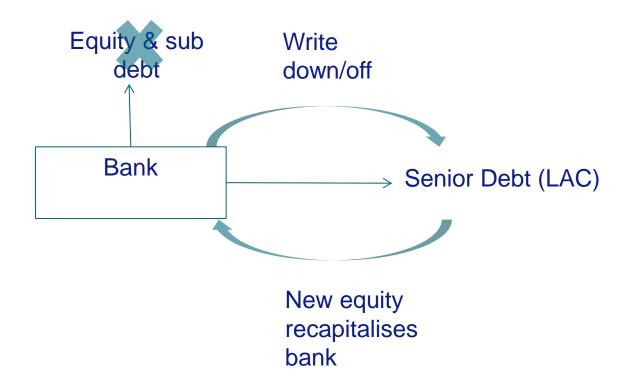

### Understanding recovery and resolution



### The New EU Bank capital stack...?

**Secured Borrowing** 

Insured deposits

Uninsured deposits

Other creditors [derivatives?]

Senior unsecured (bail-in) debt

Tier 2

Tier 1

## SPE – Starting point



### SPE – Basic Methodology



### **BRRD LAC**



### **BRRD LAC**



### Who resolves what?



### Who resolves what?



### Who resolves what?



### **Current** issues

- Discretion to exclude liabilities from bail-in and absorption of losses
- Treatment of derivative liabilities in bail-in.
- Principle of equal treatment in resolution
- Minimum eligible liabilities requirement and application to groups
- Proposal for minimum level of contractually bail-in-able debt ("bail-in bonds")
- Use of DGS in resolution and treatment of deposits in insolvency
- Use of resolution funds for solvency support
- Burden sharing/mutualisation of losses between resolution funds
- How do we require the "loss absorbing" senior debt element to be structured?
- If LAC is senior debt issued out of the bank, how do we deal with set-off?
- How do we decide which elements of sen