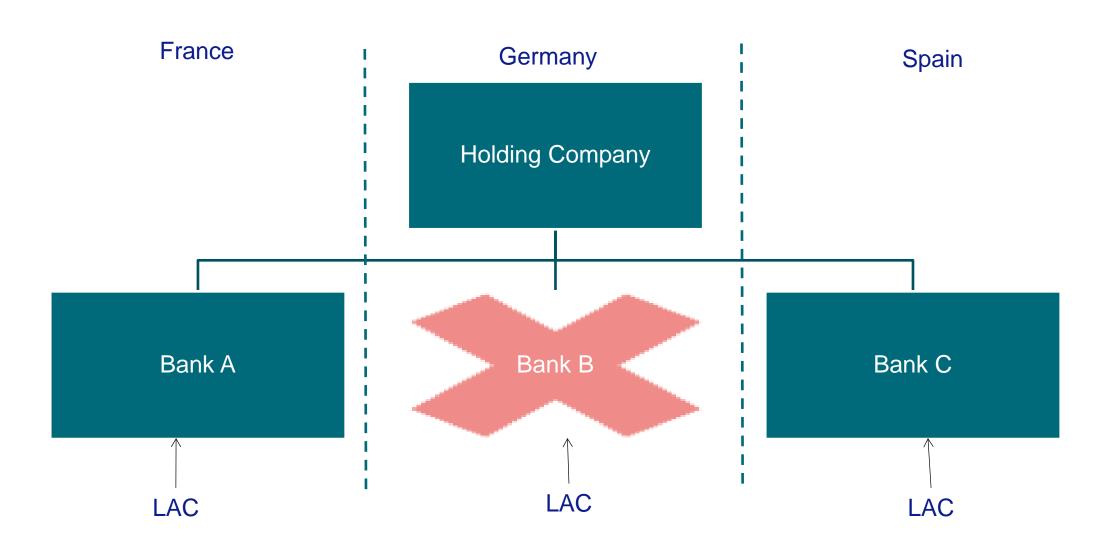

### Understanding recovery and resolution



### The New EU Bank capital stack...?

**Secured Borrowing** 

Insured deposits

Uninsured deposits

Other creditors [derivatives?]

Senior unsecured (bail-in) debt

Tier 2

Tier 1

## SPE – Starting point



### SPE – Basic Methodology



### **BRRD LAC**



### **BRRD LAC**



### Who resolves what?



### Who resolves what?



### Who resolves what?



### **Current** issues

- Discretion to exclude liabilities from bail-in and absorption of losses
- Treatment of derivative liabilities in bail-in.
- Principle of equal treatment in resolution
- Minimum eligible liabilities requirement and application to groups
- Proposal for minimum level of contractually bail-in-able debt ("bail-in bonds")
- Use of DGS in resolution and treatment of deposits in insolvency
- Use of resolution funds for solvency support
- Burden sharing/mutualisation of losses between resolution funds
- How do we require the "loss absorbing" senior debt element to be structured?
- If LAC is senior debt issued out of the bank, how do we deal with set-off?
- How do we decide which elements of senior debt to exclude?
- How do we harmonise between ESM and non-ESM countries?