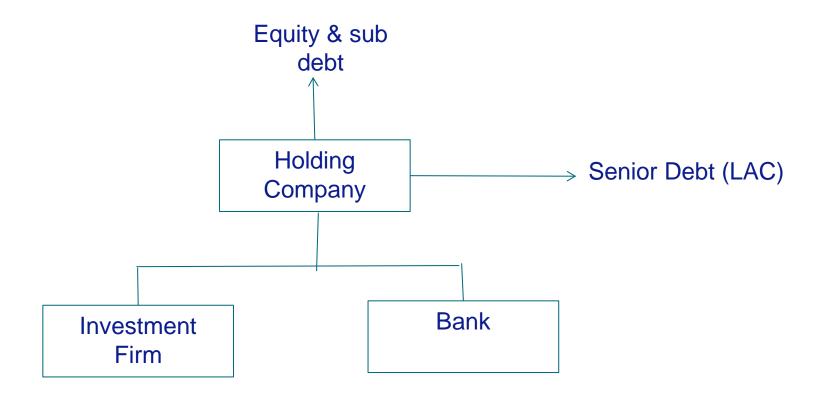

### Understanding recovery and resolution



### The New EU Bank capital stack...?

**Secured Borrowing** 

Insured deposits

Uninsured deposits

Other creditors [derivatives?]

Senior unsecured (bail-in) debt

Tier 2

Tier 1

## SPE – Starting point



### SPE – Basic Methodology



### **BRRD LAC**



### **BRRD LAC**



### Who resolves what?



### Who resolves what?



### Who resolves what?



### **Current** issues

- Discretion to exclude liabilities from bail-in and absorption of losses
- Treatment of derivative liabilities in bail-in.
- Principle of equal treatment in resolution
- Minimum eligible liabilities requirement and application to groups
- Proposal for minimum level of contractually bail-in-able debt ("bail-in bonds")
- Use of DGS in resolution and treatment of deposits in insolvency
- Use of resolution funds for solvency support
- Burden sharing/mutualisation of losses between resolution funds
- How do we require the "loss absorbing" senior debt element to be structured?
- If LAC is senior debt issued out of the bank