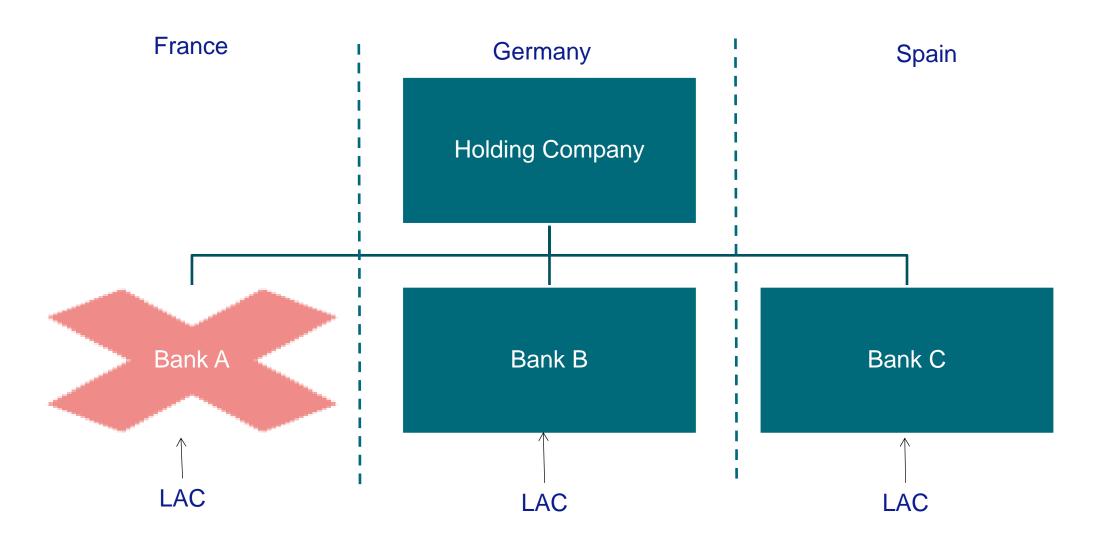

### Understanding recovery and resolution



### The New EU Bank capital stack...?

**Secured Borrowing** 

Insured deposits

Uninsured deposits

Other creditors [derivatives?]

Senior unsecured (bail-in) debt

Tier 2

Tier 1

## SPE – Starting point



### SPE – Basic Methodology



### **BRRD LAC**



### **BRRD LAC**



### Who resolves what?



### Who resolves what?



### Who resolves what?



### **Current** issues

- Discretion to exclude liabilities from bail-in and absorption of losses
- Treatment of derivative liabilities in bail-in.
- Principle of equal treatment in resolution
- Minimum eligible liabilities requirement and application to groups
- Proposal for minimum level of contractually bail-in-able debt ("bail-in bonds")
- Use of DGS in resolution and treatment of deposits in insolvency
- Use of resolution funds for solvency support
- Burden sharing/mutualisation of losses between resolution funds
- How do we require the "loss absorbing" senior debt element to be structured?
- If LAC is senior debt issued out of the bank, how do we deal with set-off?
- How do we decide which elements of senior debt to exclude?
- How do we harmonise between E